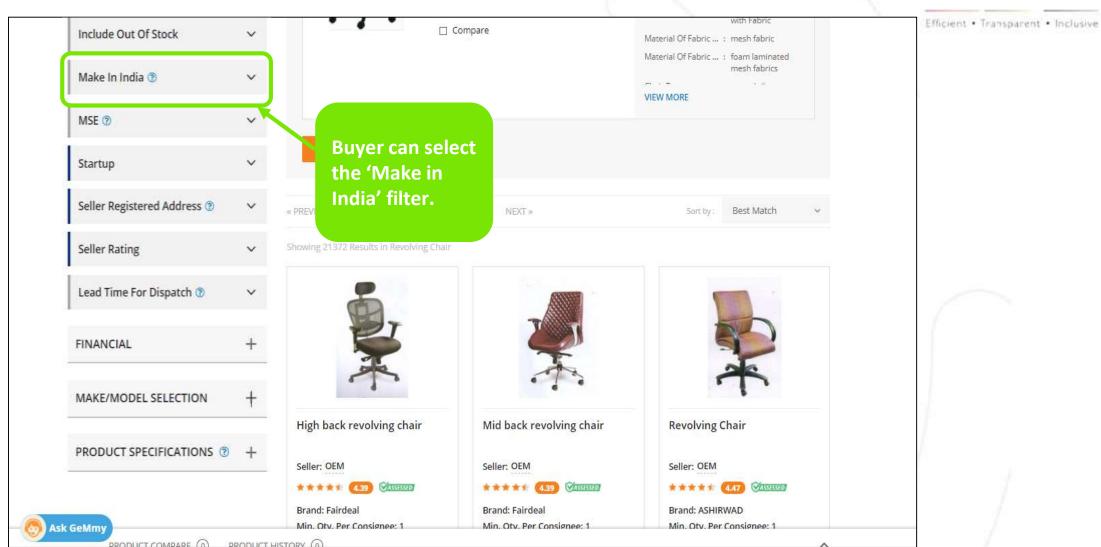

## Click here to enable Local Buying Intent.

Efficient . Transparent . Inclusive Revolving Chair (Specifications) FILTERS Invite Seller « PREVIOUS 1 2 3 4 5 ... 2691 NEXT » Best Match **ADMINISTRATIVE** Showing 32291 Results in Revolving Chair Intent Of Buying 🕝 BID/RA PAC Difficult Area Local Filter Reserve procurement amongst sellers from Local Area Include Out Of Stock High back revolving chair MAAHI CHAIR REVOLVING Mid back revolving chair CHAIR With ARM central ... Make In India 3 Seller: OEM Seller: OEM Seller: OEM \* \* \* \* \* 4.39 VARRESTED \* \* \* \* 1 (4.39) VARSESSED MSE ® Brand: MAAHI CHAIR Brand: Fairdeal Brand: Fairdeal Min. Qty. Per Consignee: 10 Min. Qty. Per Consignee: 1 Min. Qty. Per Consignee: 1 Startup ₹ 4,950.00 ₹ 25,560.00 ₹ 25,560.00 ₹3,850.00 22% OFF ₹ 23,000.00 10% OFF ₹ 23,000.00 10% OFF Seller Registered Address ③ ☐ Compare ☐ Compare ☐ Compare Seller Rating startup Lead Time For Dispatch 🗇 Ask GeMmy PRODUCT COMPARE (1) PRODUCT HISTORY