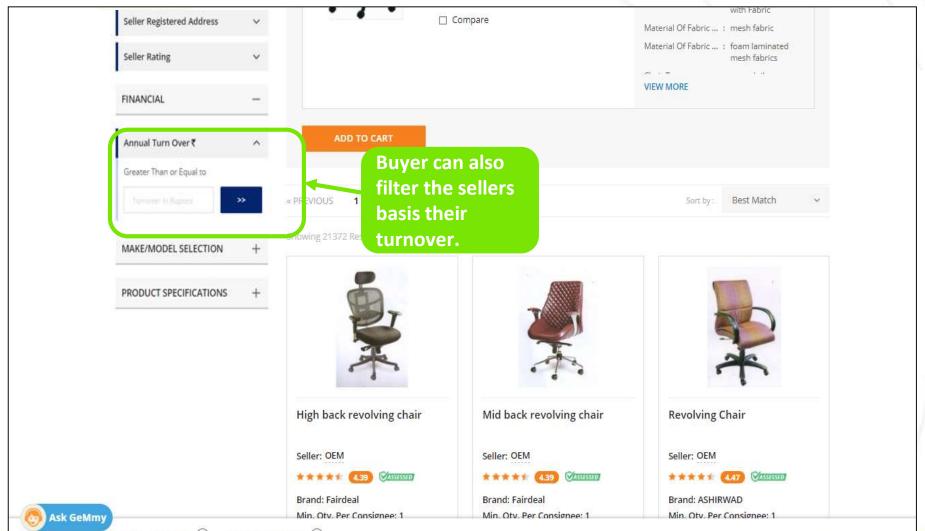

## Buyer can also filter the sellers basis their lead time for dispatch. Minimum allowed value 3 days.

<u>Note-</u> Specifications marked with yellow are Golden Parameters which are considered for determining L1 for market and allowed value criterion for Bid.