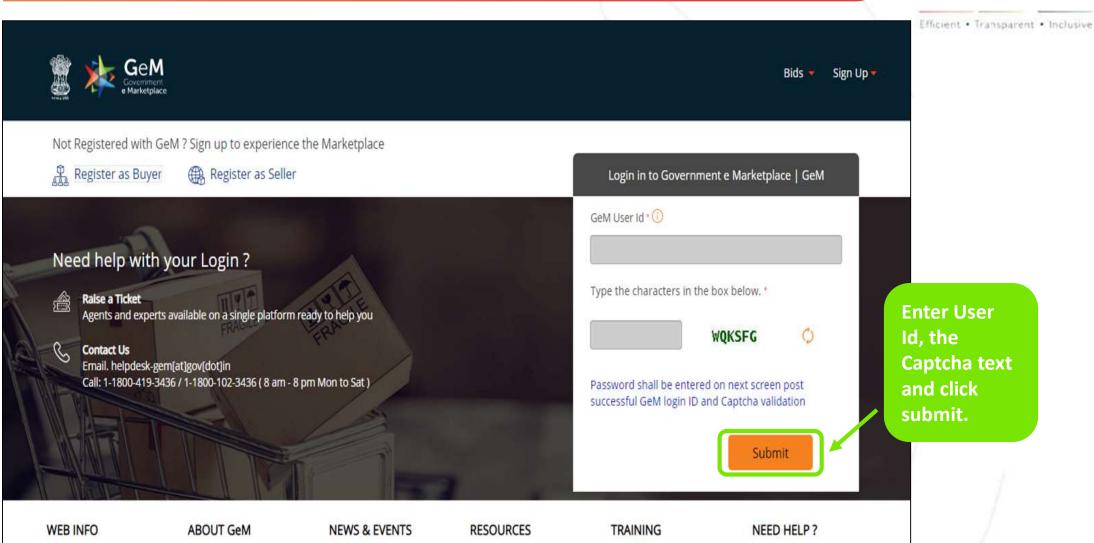

# Buyer (Gram panchayat Sachiv/Secretary, Block panchayat Sachiv/Secretary, Zila panchayat Sachiv/Secretary) makes purchases on GeM. He/she will need to login to their account to perform this task.

Sign Up Not Registered with GeM ? Sign up to experience the Marketplace Register as Buyer Register as Seller Login in to Government e Marketplace | GeM GeM User Id 10 **Enter your** Need help with your Login? **Password and** Password \*1 click here to Raise a Ticket Agents and experts available on a single platform ready to proceed. ..... Contact Us Email. helpdesk-gem[at]gov[dot]in Submit Cancel Call: 1-1800-419-3436 / 1-1800-102-3436 ( 8 am - 8 pm Mon to Sat ) Forgot your GeM password? Reset GeM Password