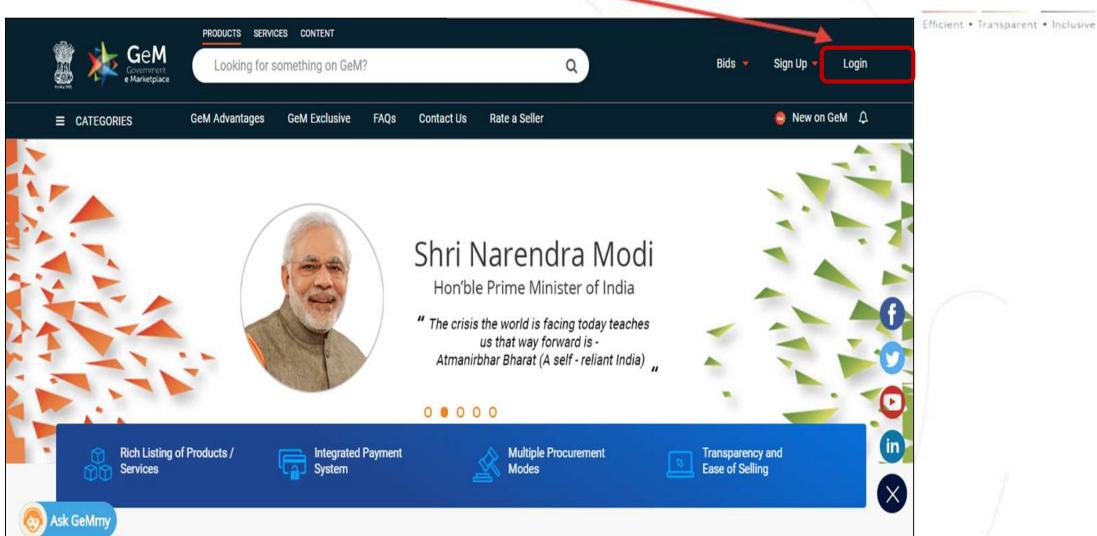

#### What is Direct Purchase?

Direct Purchase enables a buyer to buy products of value up to Rs. 25,000 which meet the requisite quality, specifications and delivery period without comparison(except automobiles), through any of the available sellers on GeM





Let's take a look at the **Direct Purchase** Process for buying a Product step by step...

## Open gem.gov.in and click on Login.





# Buyer (Gram panchayat Sachiv/Secretary, Block panchayat Sachiv/Secretary, Zila panchayat Sachiv/Secretary) makes purchases on GeM. He/she will need to login to their account to perform this task.







Sign Up Not Registered with GeM ? Sign up to experience the Marketplace Register as Buyer Register as Seller Login in to Government e Marketplace | GeM GeM User Id 10 **Enter your** Need help with your Login? **Password and** Password \*1 click here to Raise a Ticket Agents and experts available on a single platform ready to proceed. ..... Contact Us Email. helpdesk-gem[at]gov[dot]in Submit Cancel Call: 1-1800-419-3436 / 1-1800-102-3436 ( 8 am - 8 pm Mon to Sat ) Forgot your GeM password? Reset GeM Password

## Click on 'Market' and from the dropdown menu, click on 'Products' to check o