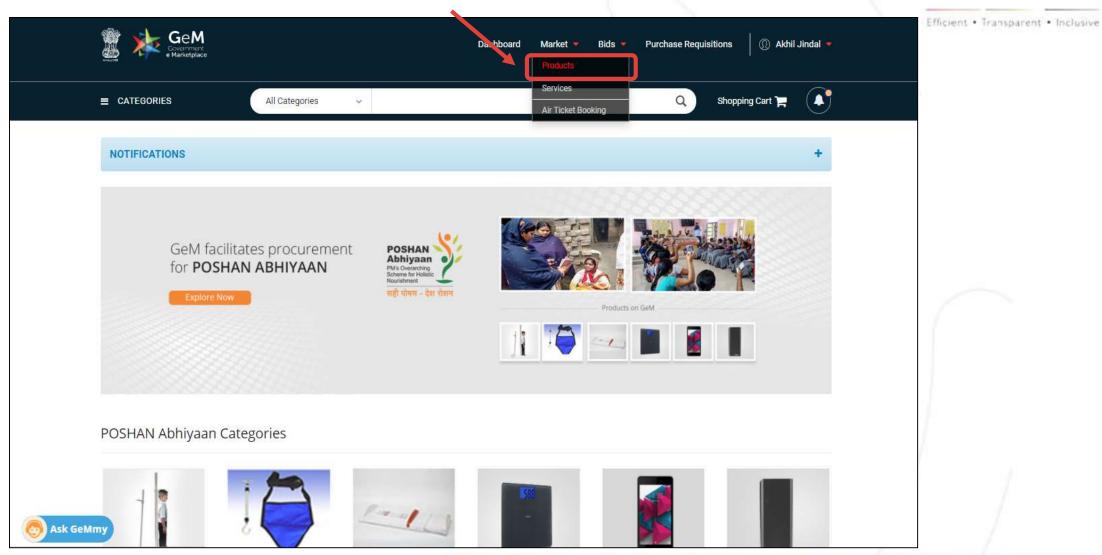

## Click on 'Market' and from the dropdown menu, click on 'Products' to check out the list of products available.