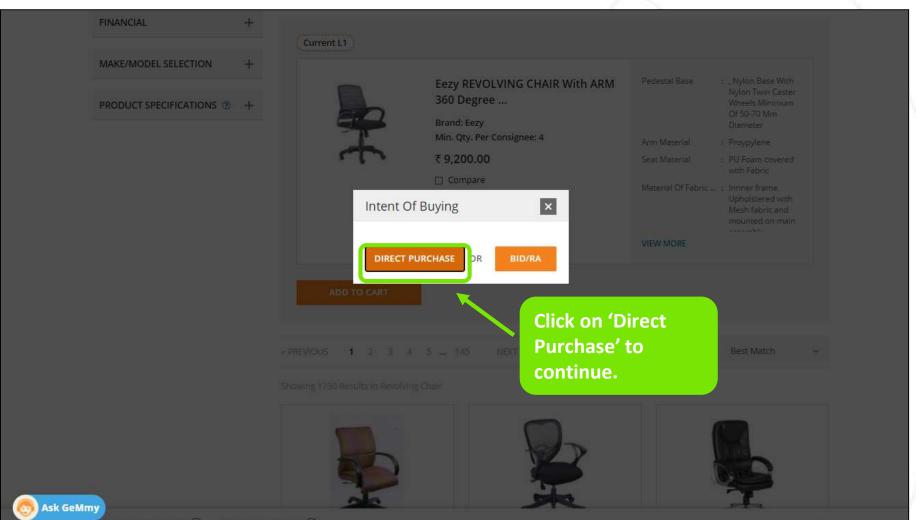

#### What is Direct Purchase?

Direct Purchase enables a buyer to buy products of value up to Rs. 25,000 which meet the requisite quality, specifications and delivery period without comparison(except automobiles), through any of the available sellers on GeM

Let's take a look at the **Direct Purchase** Process for buying a Product step by step...