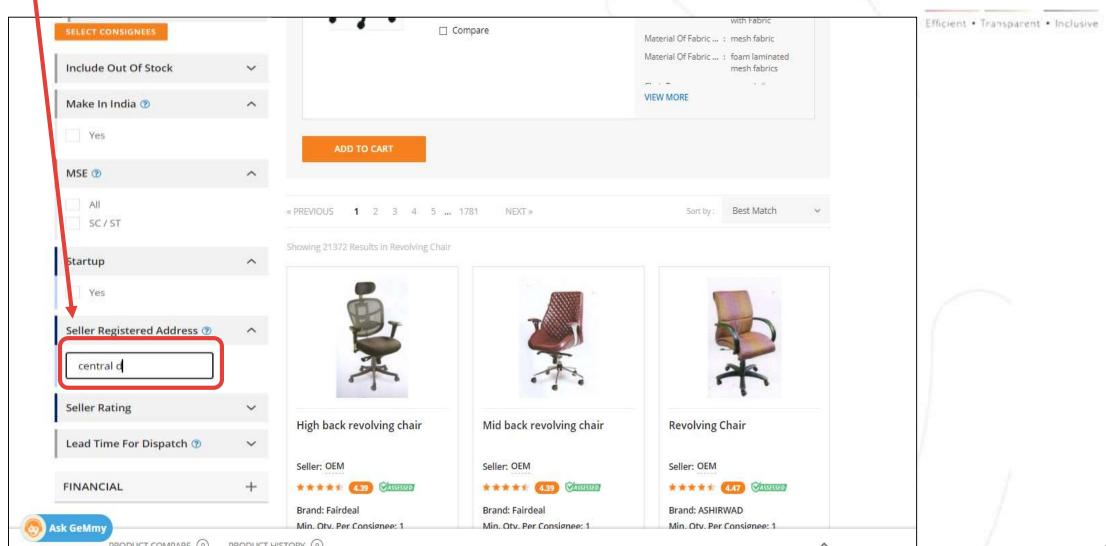

## Product can be chosen basis the location, enter the state or district to find the seller nearest to you.