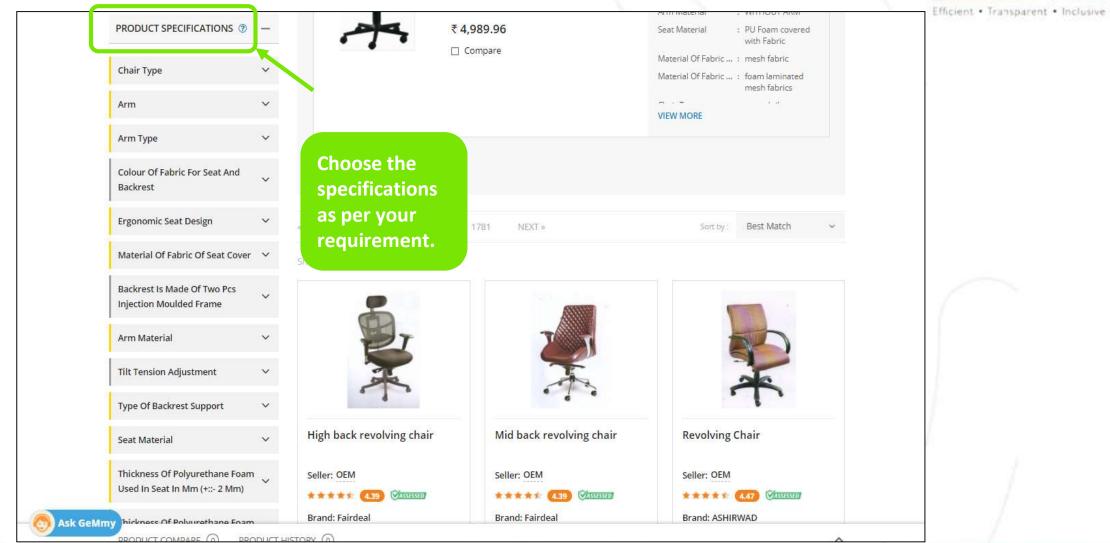

## Buyer can also filter the sellers basis their lead time for dispatch. Minimum allowed value 3 days.

<u>Note-</u> Specifications marked with yellow are Golden Parameters which are considered for determining L1 for market and allowed value criterion for Bid.

Specifications marked with grey are market search filters and do not have an impact on L1 Bid Criterion.