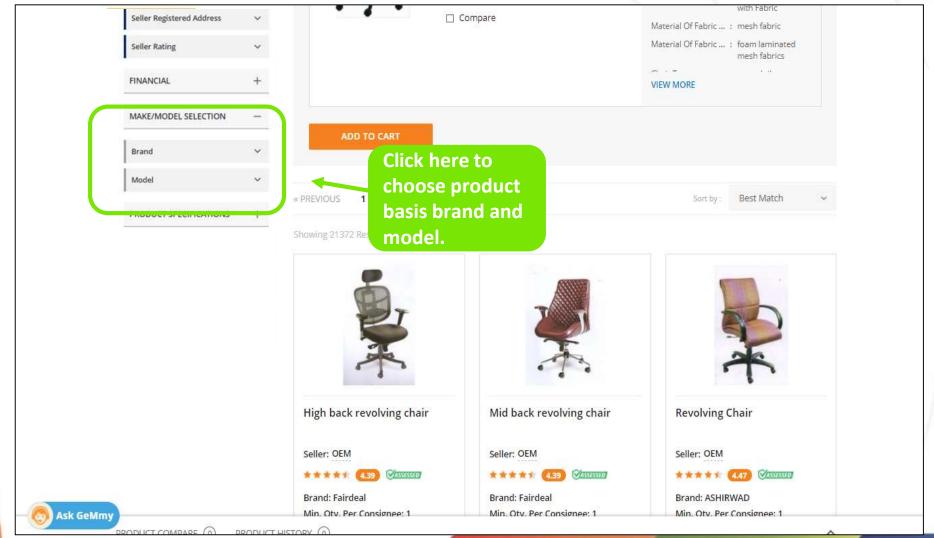

## Click on 'Market' and from the dropdown menu, click on 'Products' to check out the list of products available.

## All the products relevant to your search will be displayed here.