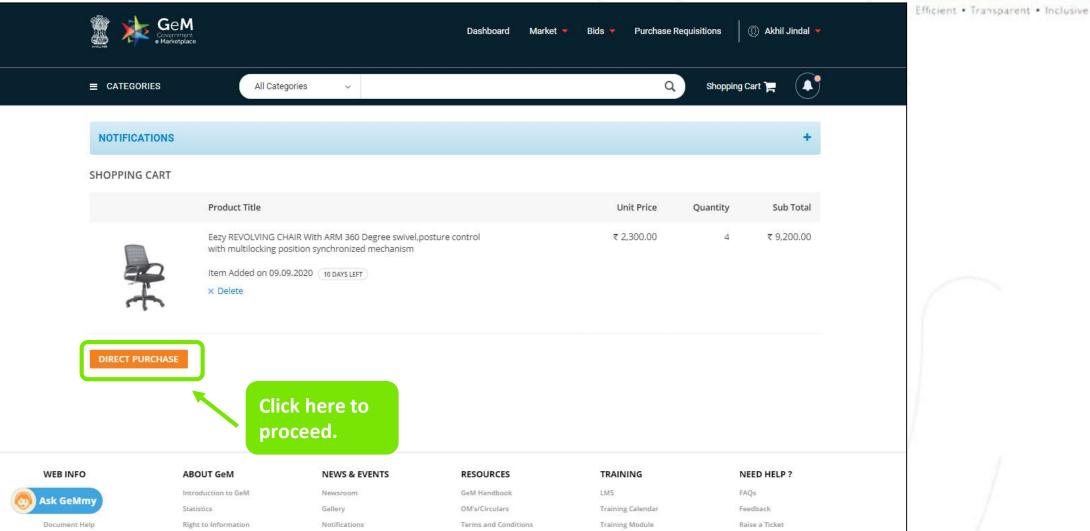

#### What is Direct Purchase?

Direct Purchase enables a buyer to buy products of value up to Rs. 25,000 which meet the requisite quality, specifications and delivery period without comparison(except automobiles), through any of the available sellers on GeM

Let's take a look at the **Direct Purchase** Process for buying a Product step by step...