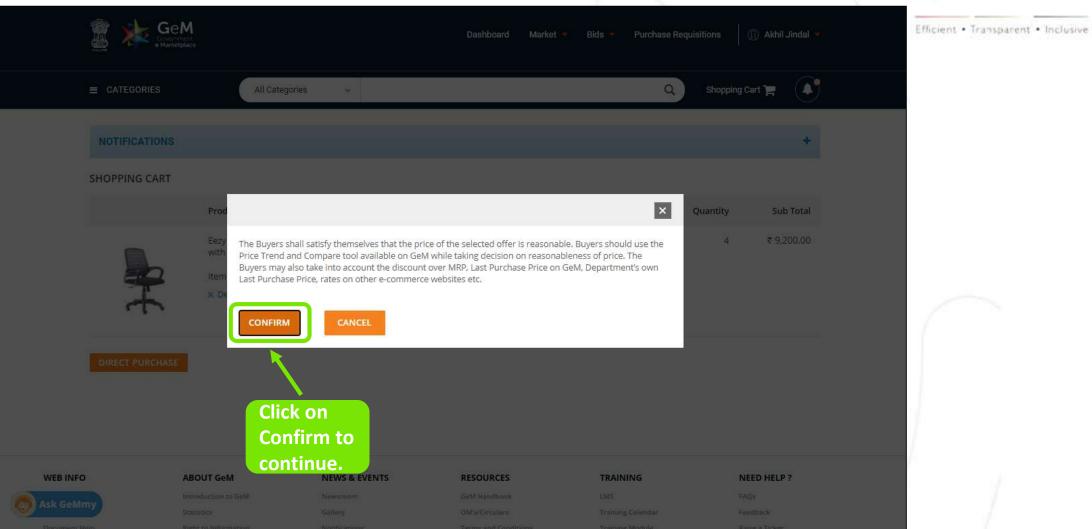

Let's take a look at the **Direct Purchase** Process for buying a Product step by step...