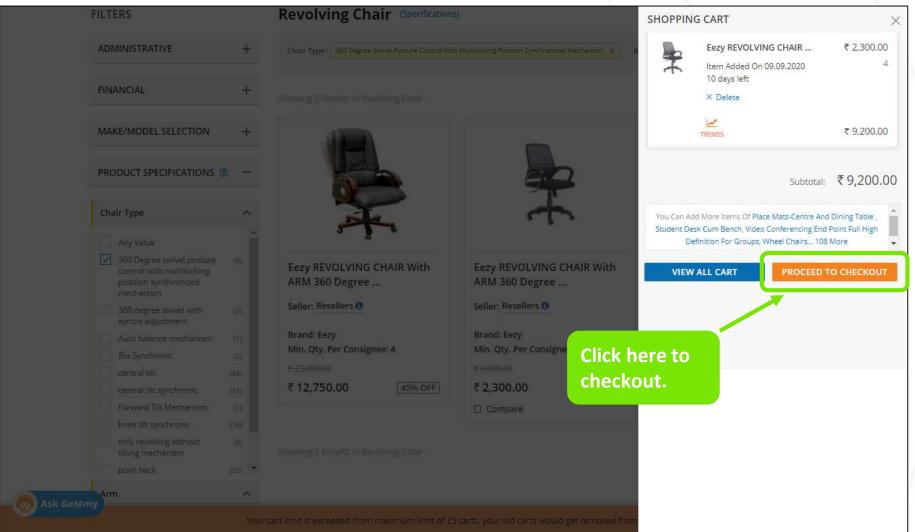

## You can see the Product details- unit price, quantity and total price.

Name: Akhil Jindal

Email: training.gem@gem.gov.in

DEMAND NO : 511687797805881 DEMAND DATE : 09-09-2020

|   | Product Title                                                                                                                  | Quantity | Unit Price | Sub Total  | Delivery Days |
|---|--------------------------------------------------------------------------------------------------------------------------------|----------|------------|------------|---------------|
| * | EEZY REVOLVING CHAIR WITH ARM<br>360 DEGREE SWIVEL, POSTURE<br>CONTROL WITH MULTILOCKING<br>POSITION SYNCHRONIZED<br>MECHANISM | 4        | ₹ 2,300.00 | ₹ 9,200.00 | 45            |