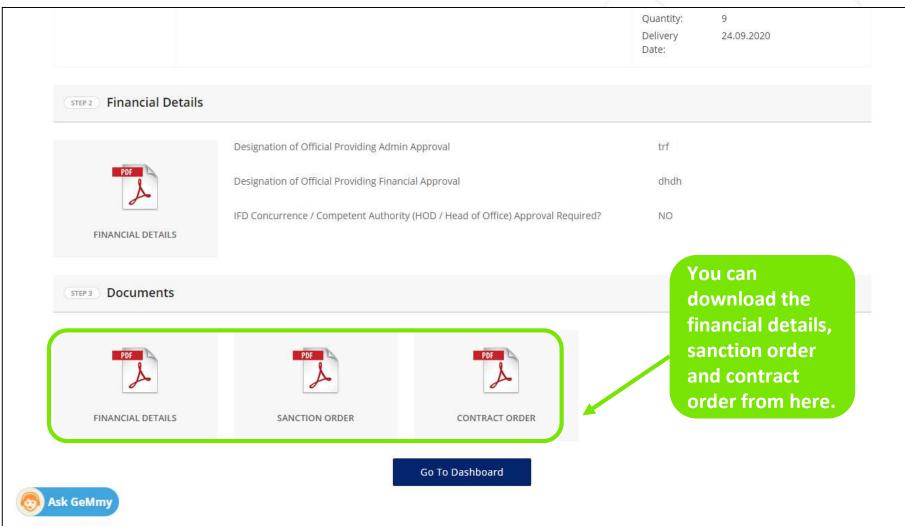

#### STEP 1 Order Summary

Name: Mansi Jawa

Email: xyz@gmail.com

DEMAND NO: 511687765719858

DEMAND DATE: 09-09-2020

|          | Product Title        | Quantity | Unit Price | Sub Total  |
|----------|----------------------|----------|------------|------------|
| Low Back | ROTATING CHAIR BLACK | 9        | ₹ 890.00   | ₹ 8,010.00 |

| S No | Consignee                                                | Item Details                 |  |
|------|----------------------------------------------------------|------------------------------|--|
| 1    | Ajay verma(6 CGO COMPLEX ND, EAST DELHI, DELHI - 100002) | Title : Rotating Chair Black |  |
|      |                                                          | Quantity: 9                  |  |
|      |                                                          | Delivery 24.09.2020<br>Date: |  |