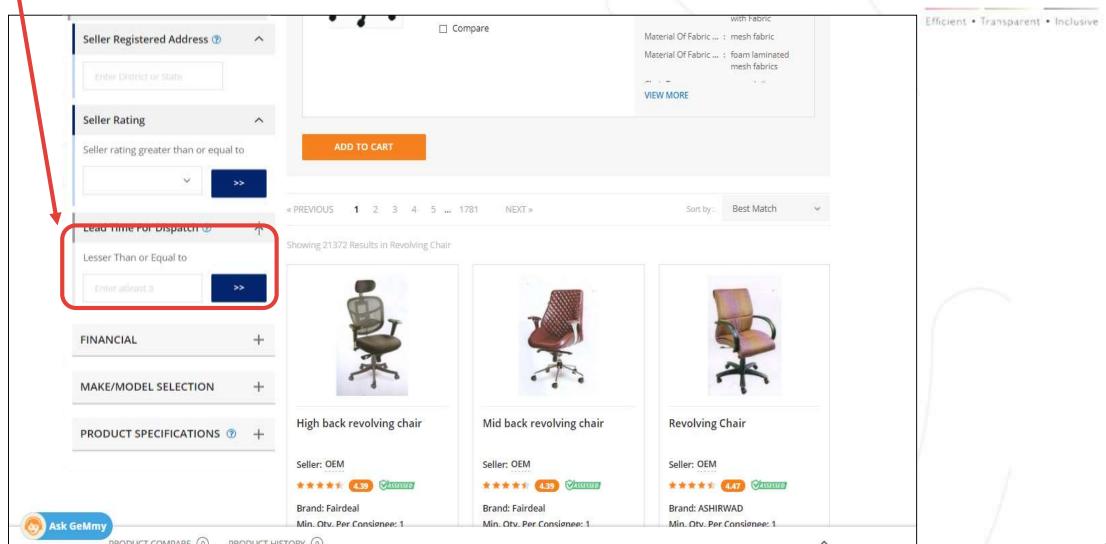

## Buyer can also filter the sellers basis their lead time for dispatch. Minimum allowed value 3 days.

<u>Note-</u> Specifications marked with yellow are Golden Parameters which are considered for determining L1 for market and allowed value criterion for Bid.