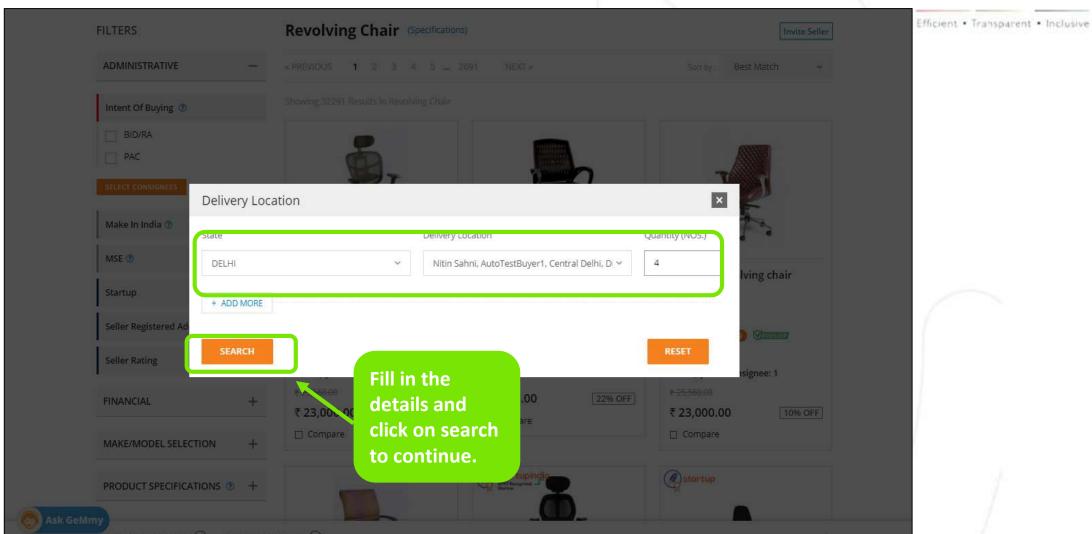

## Click here to add your location and quantity.

Revolving Chair (Specifications) FILTERS Invite Seller « PREVIOUS 1 2 3 4 5 ... 2691 NEXT » Best Match **ADMINISTRATIVE** Showing 32291 Results in Revolving Chair Intent Of Buying 🕝 BID/RA PAC Difficult Area Local Filter Reserve procurement amongst sellers from Local Area Include Out Of Stock High back revolving chair MAAHI CHAIR REVOLVING Mid back revolving chair CHAIR With ARM central ... Make In India 3 Seller: OEM Seller: OEM Seller: OEM \* \* \* \* \* 4.39 VARRESTED \* \* \* \* 1 (4.39) VARSESSED MSE ® Brand: MAAHI CHAIR Brand: Fairdeal Brand: Fairdeal Min. Qty. Per Consignee: 10 Min. Qty. Per Consignee: 1 Min. Qty. Per Consignee: 1 Startup ₹ 4,950.00 ₹ 25,560.00 ₹ 25,560.00 ₹3,850.00 22% OFF ₹ 23,000.00 10% OFF ₹ 23,000.00 10% OFF Seller Registered Address 3 ☐ Compare ☐ Compare ☐ Compare Seller Rating startup Lead Time For Dispatch ® Ask GeMmy PRODUCT COMPARE (A) PRODUCT HISTORY

## Product can be chosen basis the location, enter the state or district to find the seller nearest to you.