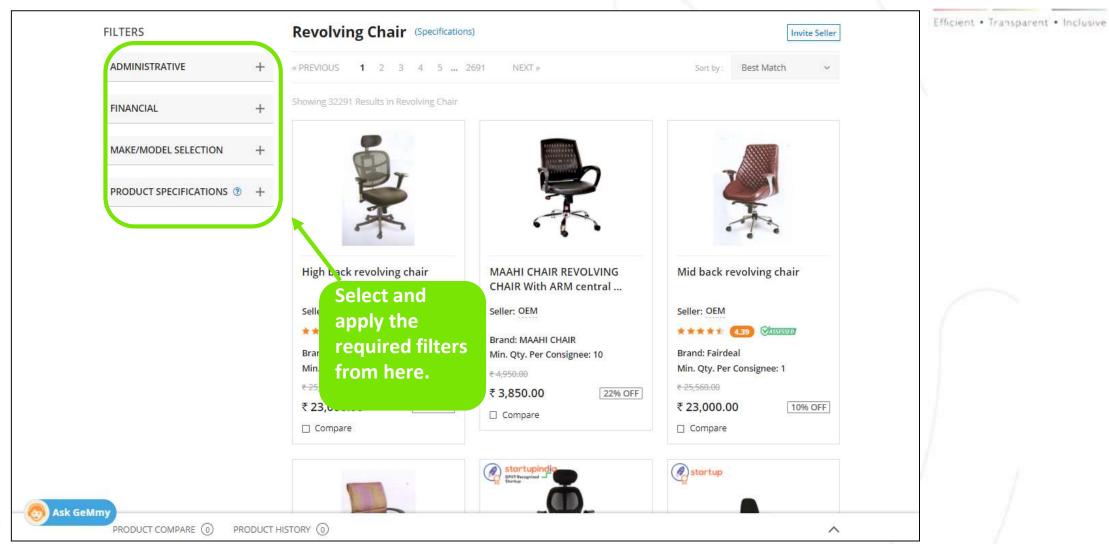

## Click here to enable Local Buying Intent.

Efficient . Transparent . Inclusive Revolving Chair (Specifications) FILTERS Invite Seller « PREVIOUS 1 2 3 4 5 ... 2691 NEXT » Best Match **ADMINISTRATIVE** Showing 32291 Results in Revolving Chair Intent Of Buying 🕝 BID/RA PAC Difficult Area Local Filter Reserve procurement amongst sellers from Local Area Include Out Of Stock High back revolving chair MAAHI CHAIR REVOLVING Mid back revolving chair CHAIR With ARM central ... Make In India 3 Seller: OEM Seller: OEM Seller: OEM \* \* \* \* \* 4.39 VARRESTED \* \* \* \* 1 (4.39) VARSESSED MSE ® Brand: MAAHI CHAIR Brand: Fairdeal Brand: Fairdeal Min. Qty. Per Consignee: 10 Min. Qty. Per Consignee: 1 Min. Qty. Per Consignee: 1 Startup ₹ 4,950.00 ₹ 25,560.00 ₹ 25,560.00 ₹3,850.00 22% OFF ₹ 23,000.00 10% OFF ₹ 23,000.00 10% OFF Seller Registered Address ③ ☐ Compare ☐ Compare ☐ Compare Seller Rating startup Lead Time For Dispatch 🗇 Ask GeMmy PRODUCT COMPARE (1) PRODUCT HISTORY