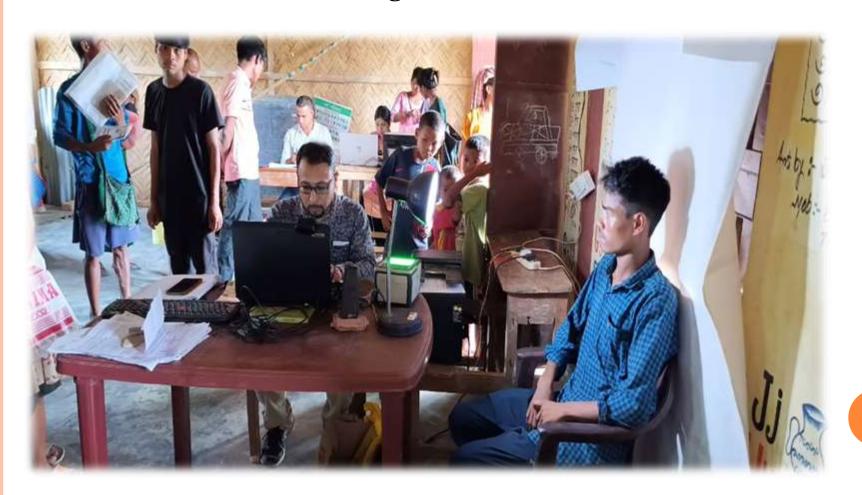

#### **Gram Sabha Innovations**

- Digital Gram Sabha's
- Increasing citizen participation.

### Use of Social Media in Panchayat Governance

Social Media as a tool for transparency and outreach