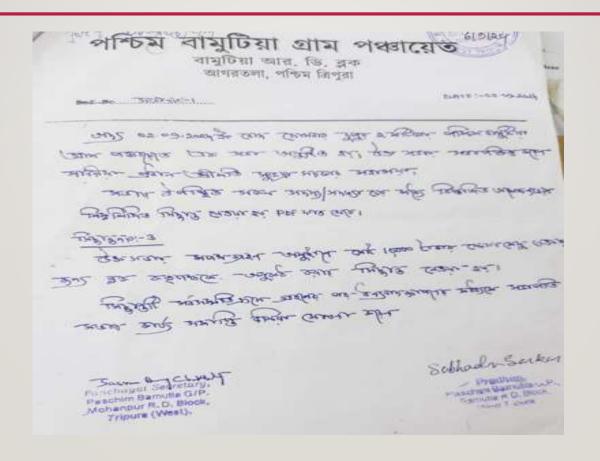

# MEETING MINUTES OF PASCHIM BAMUTIA GRAM PANCHAYAT

# WHAT ARE THE MISTAKES IN THE MOM OF PASCHIM BAMUTIA GP?

- Name of the Participants who were present in the meeting are not mentioned in the minutes.
- Agenda points are not mentioned.
- Incomplete information.
- > Decisions taken in the meeting are not properly recorded.